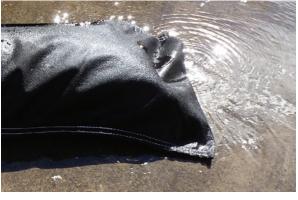

The GeoBag dewatering and sediment filter bags are perfect for pumping and filtering sediment laden water. Our standard rage of dewatering bags provide a simple yet effective method of removing heavy particles (>90 microns) from excavation water allowing silt free water to be released from the bag.