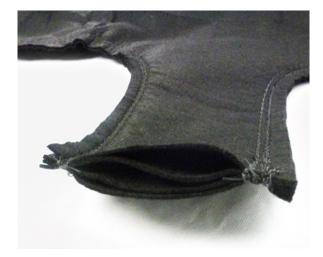

## **SPECIFICATIONS**

- 260gsm non woven geotextile
- 90 micron pore size
- Flow rate 80L/m²/sec
- · Double thickness neck for strength
- Double stitching

| Code       | Length        | Width | Neck  |
|------------|---------------|-------|-------|
| ASCDEW0515 | 1.5m          | 0.5m  | 100mm |
| ASCDEW112  | 1.2m          | 1.2m  | 100mm |
| ASCDEW1525 | 2.5m          | 1.5m  | 200mm |
| ASCDEW64   | 6m            | 4m    | 200mm |
| ASCDEWCUST | Made to order |       |       |