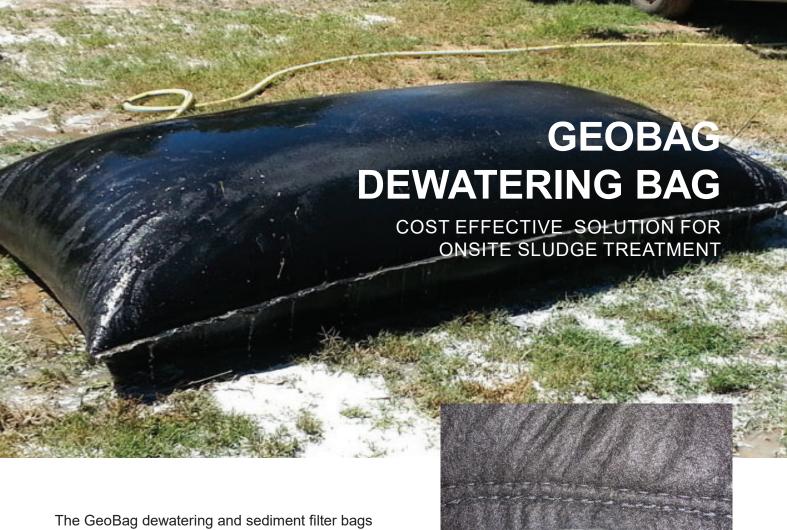

The GeoBag dewatering and sediment filter bags are perfect for pumping and filtering sediment laden water. Our standard rage of dewatering bags provide a simple yet effective method of removing heavy particles (>90 microns) from excavation water allowing silt free water to be released from the bag.