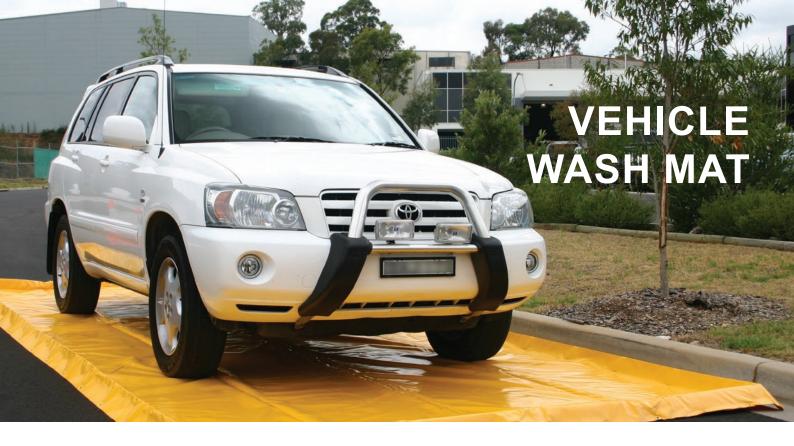

## **APPLICATIONS**

- · Portable motor vehicle washing
- · Permanent wash bays
- Truck and machinery wash down
- · Temporary containment of leaking equipment
- · General spill containment bund
- · Temporary storage of liquids

|          |               | Internal |       | External |       |              |        |  |
|----------|---------------|----------|-------|----------|-------|--------------|--------|--|
| WASH MAT | Code          | Length   | Width | Length   | Width | Capacity     | Weight |  |
| Car      | APCVWM63      | 6m       | 2.86m | 6.34m    | 3.2m  | 1,287 litres | 35 kg  |  |
| Truck    | APCVWM184.1   | 18m      | 4.1m  | 18.34m   | 4.44m | 5,535 litres | 100 kg |  |
| Custom   | Made to order |          |       |          |       | CHATOYER     |        |  |